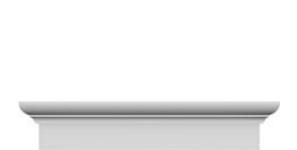

## **DESCRIPTION**

Remodelers, builders, and homeowners looking to enhance their next project by adding more curb appeal to the exterior of a home should consider crossheads. Crossheads are large casings that are typically placed at the top of a window, doorway or large entryway. Made of lightweight, yet durable high-density polyurethane, crossheads are easy for anyone to install. Feel free to choose from an amazing selection of sizes and style that will suit your project needs.