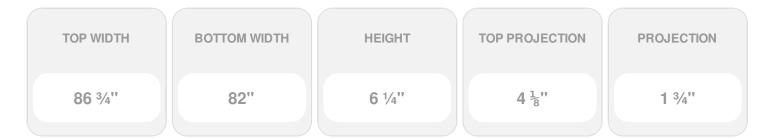

Item #: CRH06X82ST-1 List Price: \$139.12 **\$100.81** (EACH) Save \$38.31 (27%)

Usually ships in 3-5 business days