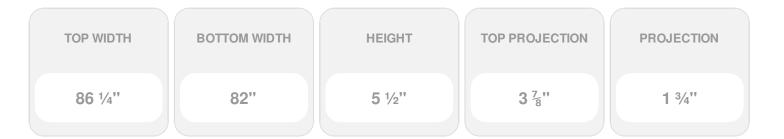

## **DESCRIPTION**

Remodelers, builders, and homeowners looking to enhance their next project by adding more curb appeal to the exterior of a home should consider crossheads. Crossheads are large casings that are typically placed at the top of a window, doorway or large entryway. Made of lightweight, yet durable high-density polyurethane, crossheads are easy for anyone to install. Feel free to choose from an amazing selection of sizes and style that will suit your project needs.