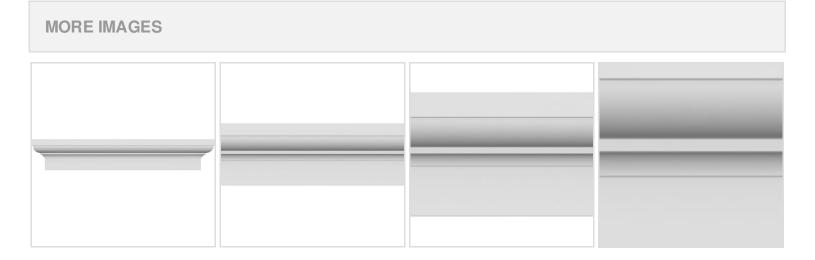

## **DESCRIPTION**

Remodelers, builders, and homeowners looking to enhance their next project by adding more curb appeal to the exterior of a home should consider crossheads. Crossheads are large casings that are typically placed at the top of a window, doorway or large entryway. Made of lightweight, yet durable high-density polyurethane, crossheads are easy for anyone to install. Feel free to choose from an amazing selection of sizes and style that will suit your project needs.