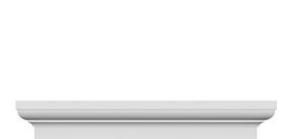

## **DESCRIPTION**

Remodelers, builders, and homeowners looking to enhance their next project by adding more curb appeal to the exterior of a home should consider crossheads. Crossheads are large casings that are typically placed at the top of a window, doorway or large entryway. Made of lightweight, yet durable high-density polyurethane, crossheads are easy for anyone to install. Feel free to choose from an amazing selection of sizes and style that will suit your project needs.