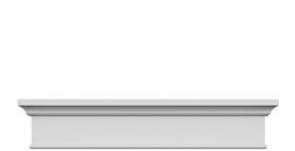

## **DESCRIPTION**

Remodelers, builders, and homeowners looking to enhance their next project by adding more curb appeal to the exterior of a home should consider crossheads. Crossheads are large casings that are typically placed at the top of a window, doorway or large entryway. Made of lightweight, yet durable high-density polyurethane, crossheads are easy for anyone to install. Feel free to choose from an amazing selection of sizes and style that will suit your project needs.