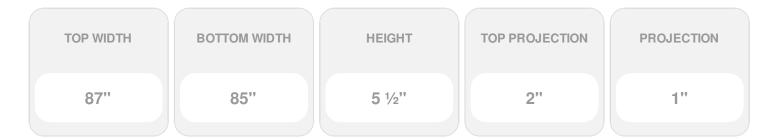

Item #: CRH06X85PN-3 List Price: \$78.88 **\$57.16** (EACH) Save \$21.72 (27%)

Usually ships in 3-5 business days