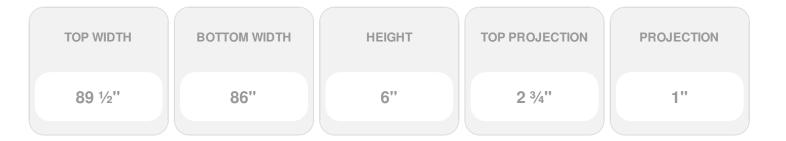

## **DESCRIPTION**

Keystone adds 1 3/4"H to the crosshead height for an overall height of 7 3/4"H

Remodelers, builders, and homeowners looking to enhance their next project by adding more curb appeal to the exterior of a home should consider crossheads. Crossheads are large casings that are typically placed at the top of a window, doorway or large entryway. Made of lightweight, yet durable high-density polyurethane, crossheads are easy for anyone to install. Feel free to choose from an amazing selection of sizes and style that will suit your project needs.