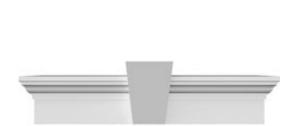

## **DESCRIPTION**

Keystone adds 1 3/4"H to the crosshead height for an overall height of 7 3/4"H

Remodelers, builders, and homeowners looking to enhance their next project by adding more curb appeal to the exterior of a home should consider crossheads. Crossheads are large casings that are typically placed at the top of a window, doorway or large entryway. Made of lightweight, yet durable high-density polyurethane, crossheads are easy for anyone to install. Feel free to choose from an amazing selection of sizes and style that will suit your project needs.