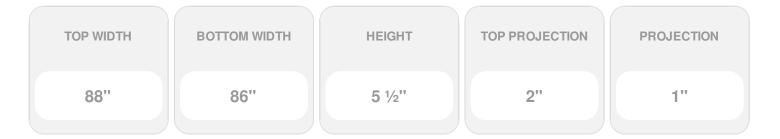

Item #: CRH06X86PN-3 List Price: \$79.65 **\$57.72** (EACH) Save \$21.93 (27%)

Usually ships in 3-5 business days