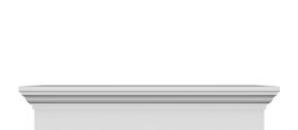

- Comes factory primed and ready to paint
- Easily install it with fully bonded adhesive or nails
- Perfect for exterior and interior applications
- Composed of high-density polyurethane, making it a durable yet lightweight product
- Impervious to natural elements
- Customize with keystones, pilasters and pediments for an extraordinary look
- This product qualifies for our Lowest Price Guarantee
- Order now and get our 30 day Price Protection

## **DESCRIPTION**

Remodelers, builders, and homeowners looking to enhance their next project by adding more curb appeal to the exterior of a home should consider crossheads. Crossheads are large casings that are typically placed at the top of a window, doorway or large entryway. Made of lightweight, yet durable high-density polyurethane, crossheads are easy for anyone to install. Feel free to choose from an amazing selection of sizes and style that will suit your project needs.