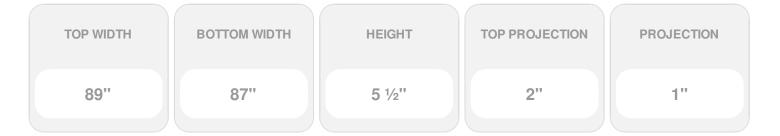

- Comes factory primed and ready to paint
- Easily install it with fully bonded adhesive or nails
- Perfect for exterior and interior applications
- Composed of high-density polyurethane, making it a durable yet lightweight product
- Impervious to natural elements
- Customize with keystones, pilasters and pediments for an extraordinary look
- This product qualifies for our Lowest Price Guarantee
- Order now and get our 30 day Price Protection

## **DESCRIPTION**

Remodelers, builders, and homeowners looking to enhance their next project by adding more curb appeal to the exterior of a home should consider crossheads. Crossheads are large casings that are typically placed at the top of a window, doorway or large entryway. Made of lightweight, yet durable high-density polyurethane, crossheads are easy for anyone to install. Feel free to choose from an amazing selection of sizes and style that will suit your project needs.