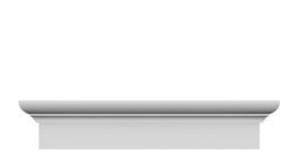

## **DESCRIPTION**

Remodelers, builders, and homeowners looking to enhance their next project by adding more curb appeal to the exterior of a home should consider crossheads. Crossheads are large casings that are typically placed at the top of a window, doorway or large entryway. Made of lightweight, yet durable high-density polyurethane, crossheads are easy for anyone to install. Feel free to choose from an amazing selection of sizes and style that will suit your project needs.