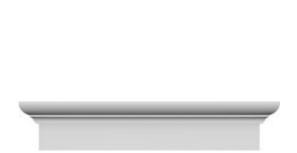

## **DESCRIPTION**

Remodelers, builders, and homeowners looking to enhance their next project by adding more curb appeal to the exterior of a home should consider crossheads. Crossheads are large casings that are typically placed at the top of a window, doorway or large entryway. Made of lightweight, yet durable high-density polyurethane, crossheads are easy for anyone to install. Feel free to choose from an amazing selection of sizes and style that will suit your project needs.