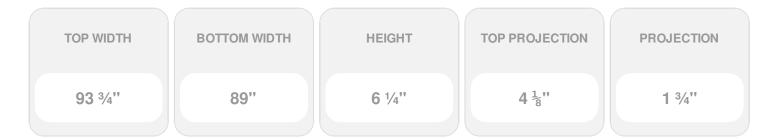

## **DESCRIPTION**

Remodelers, builders, and homeowners looking to enhance their next project by adding more curb appeal to the exterior of a home should consider crossheads. Crossheads are large casings that are typically placed at the top of a window, doorway or large entryway. Made of lightweight, yet durable high-density polyurethane, crossheads are easy for anyone to install. Feel free to choose from an amazing selection of sizes and style that will suit your project needs.