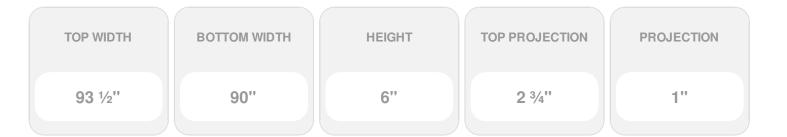

Item #: CRH06X90 List Price: \$98.53 **\$71.40** (EACH) Save \$27.13 (27%)

Usually ships in 3-5 business days