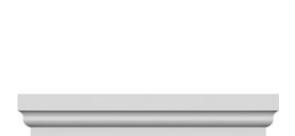

## **DESCRIPTION**

Remodelers, builders, and homeowners looking to enhance their next project by adding more curb appeal to the exterior of a home should consider crossheads. Crossheads are large casings that are typically placed at the top of a window, doorway or large entryway. Made of lightweight, yet durable high-density polyurethane, crossheads are easy for anyone to install. Feel free to choose from an amazing selection of sizes and style that will suit your project needs.