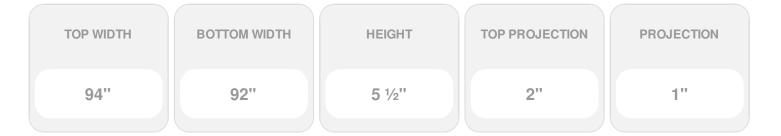

- Comes factory primed and ready to paint
- Easily install it with fully bonded adhesive or nails
- Perfect for exterior and interior applications
- Composed of high-density polyurethane, making it a durable yet lightweight product
- Impervious to natural elements
- Customize with keystones, pilasters and pediments for an extraordinary look
- This product qualifies for our Lowest Price Guarantee
- Order now and get our 30 day Price Protection

## **DESCRIPTION**

Remodelers, builders, and homeowners looking to enhance their next project by adding more curb appeal to the exterior of a home should consider crossheads. Crossheads are large casings that are typically placed at the top of a window, doorway or large entryway. Made of lightweight, yet durable high-density polyurethane, crossheads are easy for anyone to install. Feel free to choose from an amazing selection of sizes and style that will suit your project needs.