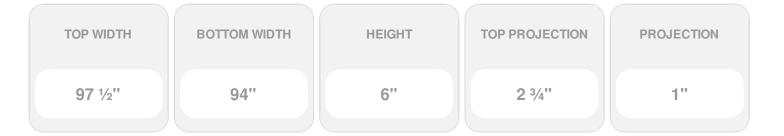

## **DESCRIPTION**

Remodelers, builders, and homeowners looking to enhance their next project by adding more curb appeal to the exterior of a home should consider crossheads. Crossheads are large casings that are typically placed at the top of a window, doorway or large entryway. Made of lightweight, yet durable high-density polyurethane, crossheads are easy for anyone to install. Feel free to choose from an amazing selection of sizes and style that will suit your project needs.