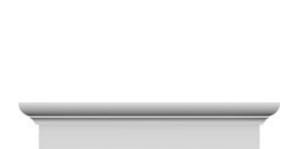

## **DESCRIPTION**

Remodelers, builders, and homeowners looking to enhance their next project by adding more curb appeal to the exterior of a home should consider crossheads. Crossheads are large casings that are typically placed at the top of a window, doorway or large entryway. Made of lightweight, yet durable high-density polyurethane, crossheads are easy for anyone to install. Feel free to choose from an amazing selection of sizes and style that will suit your project needs.