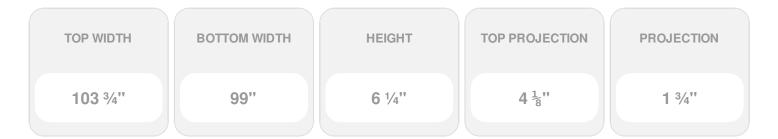

## **DESCRIPTION**

Remodelers, builders, and homeowners looking to enhance their next project by adding more curb appeal to the exterior of a home should consider crossheads. Crossheads are large casings that are typically placed at the top of a window, doorway or large entryway. Made of lightweight, yet durable high-density polyurethane, crossheads are easy for anyone to install. Feel free to choose from an amazing selection of sizes and style that will suit your project needs.