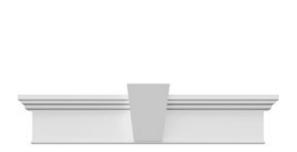

## **DESCRIPTION**

Keystone adds 0 1/4"H to the crosshead height for an overall height of 7 1/2"H

Remodelers, builders, and homeowners looking to enhance their next project by adding more curb appeal to the exterior of a home should consider crossheads. Crossheads are large casings that are typically placed at the top of a window, doorway or large entryway. Made of lightweight, yet durable high-density polyurethane, crossheads are easy for anyone to install. Feel free to choose from an amazing selection of sizes and style that will suit your project needs.