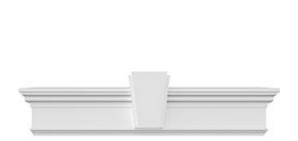

## **DESCRIPTION**

Keystone adds 0 3/4"H to the crosshead height for an overall height of 8"H

Remodelers, builders, and homeowners looking to enhance their next project by adding more curb appeal to the exterior of a home should consider crossheads. Crossheads are large casings that are typically placed at the top of a window, doorway or large entryway. Made of lightweight, yet durable high-density polyurethane, crossheads are easy for anyone to install. Feel free to choose from an amazing selection of sizes and style that will suit your project needs.