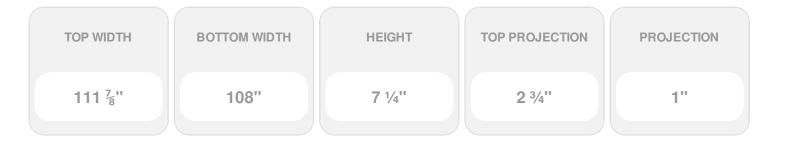

## **DESCRIPTION**

Keystone adds 0 3/4"H to the crosshead height for an overall height of 8"H

Remodelers, builders, and homeowners looking to enhance their next project by adding more curb appeal to the exterior of a home should consider crossheads. Crossheads are large casings that are typically placed at the top of a window, doorway or large entryway. Made of lightweight, yet durable high-density polyurethane, crossheads are easy for anyone to install. Feel free to choose from an amazing selection of sizes and style that will suit your project needs.