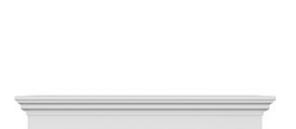

## **DESCRIPTION**

Remodelers, builders, and homeowners looking to enhance their next project by adding more curb appeal to the exterior of a home should consider crossheads. Crossheads are large casings that are typically placed at the top of a window, doorway or large entryway. Made of lightweight, yet durable high-density polyurethane, crossheads are easy for anyone to install. Feel free to choose from an amazing selection of sizes and style that will suit your project needs.