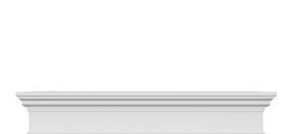

## **DESCRIPTION**

Remodelers, builders, and homeowners looking to enhance their next project by adding more curb appeal to the exterior of a home should consider crossheads. Crossheads are large casings that are typically placed at the top of a window, doorway or large entryway. Made of lightweight, yet durable high-density polyurethane, crossheads are easy for anyone to install. Feel free to choose from an amazing selection of sizes and style that will suit your project needs.