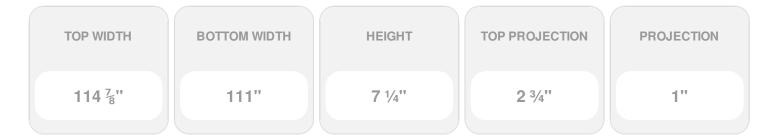

## **DESCRIPTION**

Remodelers, builders, and homeowners looking to enhance their next project by adding more curb appeal to the exterior of a home should consider crossheads. Crossheads are large casings that are typically placed at the top of a window, doorway or large entryway. Made of lightweight, yet durable high-density polyurethane, crossheads are easy for anyone to install. Feel free to choose from an amazing selection of sizes and style that will suit your project needs.