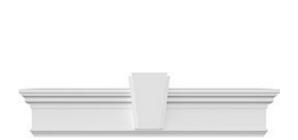

## **DESCRIPTION**

Keystone adds 0 3/4"H to the crosshead height for an overall height of 8"H

Remodelers, builders, and homeowners looking to enhance their next project by adding more curb appeal to the exterior of a home should consider crossheads. Crossheads are large casings that are typically placed at the top of a window, doorway or large entryway. Made of lightweight, yet durable high-density polyurethane, crossheads are easy for anyone to install. Feel free to choose from an amazing selection of sizes and style that will suit your project needs.