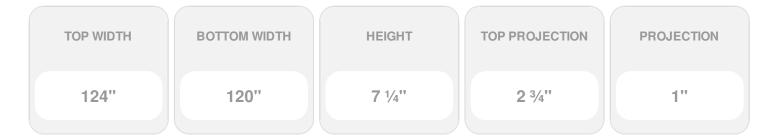

Item #: CRH07X120BT List Price: \$141.93 **\$102.85** (EACH) Save \$39.08 (27%)

Usually ships in 3-5 business days