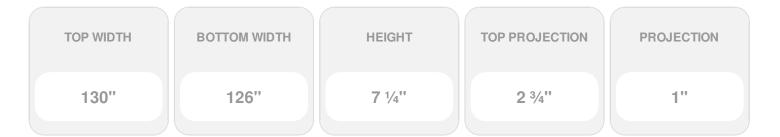

Item #: CRH07X126BT List Price: \$148.27 **\$107.44** (EACH) Save \$40.83 (27%)

Usually ships in 3-5 business days