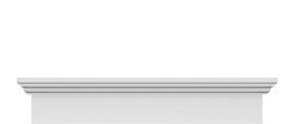

## **DESCRIPTION**

Remodelers, builders, and homeowners looking to enhance their next project by adding more curb appeal to the exterior of a home should consider crossheads. Crossheads are large casings that are typically placed at the top of a window, doorway or large entryway. Made of lightweight, yet durable high-density polyurethane, crossheads are easy for anyone to install. Feel free to choose from an amazing selection of sizes and style that will suit your project needs.