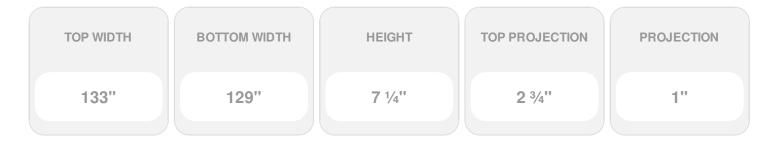

- Comes factory primed and ready to paint
- Easily install it with fully bonded adhesive or nails
- Perfect for exterior and interior applications
- Composed of high-density polyurethane, making it a durable yet lightweight product
- Impervious to natural elements
- Customize with keystones, pilasters and pediments for an extraordinary look
- This product qualifies for our Lowest Price Guarantee
- Order now and get our 30 day Price Protection

Item #: CRH07X129BTKF List Price: \$178.85 **\$129.60** (EACH) Save \$49.25 (27%)

Usually ships in 3-5 business days





## **DESCRIPTION**

Keystone adds 0 1/4"H to the crosshead height for an overall height of 7 1/2"H

Remodelers, builders, and homeowners looking to enhance their next project by adding more curb appeal to the exterior of a home should consider crossheads. Crossheads are large casings that are typically placed at the top of a window, doorway or large entryway. Made of lightweight, yet durable high-density polyurethane, crossheads are easy for anyone to install. Feel free to choose from an amazing selection of sizes and style that will suit your project needs.

Order online at: https://www.architecturaldepot.com/CRH07X129BTKF.html

Date Printed: 04/19/2024 - 2:05 am