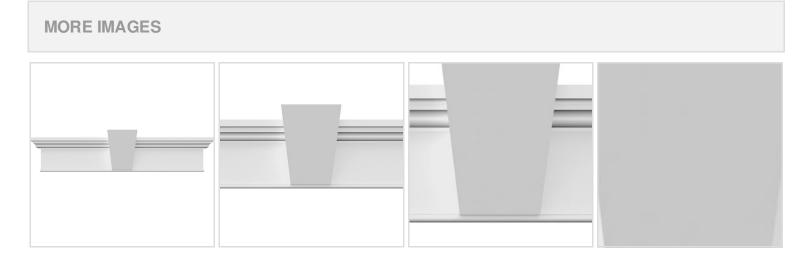

## **DESCRIPTION**

Keystone adds 0 1/4"H to the crosshead height for an overall height of 7 1/2"H

Remodelers, builders, and homeowners looking to enhance their next project by adding more curb appeal to the exterior of a home should consider crossheads. Crossheads are large casings that are typically placed at the top of a window, doorway or large entryway. Made of lightweight, yet durable high-density polyurethane, crossheads are easy for anyone to install. Feel free to choose from an amazing selection of sizes and style that will suit your project needs.