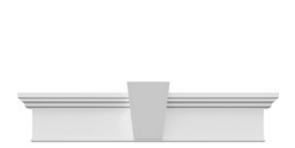

## **DESCRIPTION**

Keystone adds 0 1/4"H to the crosshead height for an overall height of 7 1/2"H

Remodelers, builders, and homeowners looking to enhance their next project by adding more curb appeal to the exterior of a home should consider crossheads. Crossheads are large casings that are typically placed at the top of a window, doorway or large entryway. Made of lightweight, yet durable high-density polyurethane, crossheads are easy for anyone to install. Feel free to choose from an amazing selection of sizes and style that will suit your project needs.