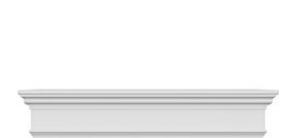

## **DESCRIPTION**

Remodelers, builders, and homeowners looking to enhance their next project by adding more curb appeal to the exterior of a home should consider crossheads. Crossheads are large casings that are typically placed at the top of a window, doorway or large entryway. Made of lightweight, yet durable high-density polyurethane, crossheads are easy for anyone to install. Feel free to choose from an amazing selection of sizes and style that will suit your project needs.