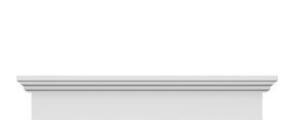

## **DESCRIPTION**

Remodelers, builders, and homeowners looking to enhance their next project by adding more curb appeal to the exterior of a home should consider crossheads. Crossheads are large casings that are typically placed at the top of a window, doorway or large entryway. Made of lightweight, yet durable high-density polyurethane, crossheads are easy for anyone to install. Feel free to choose from an amazing selection of sizes and style that will suit your project needs.