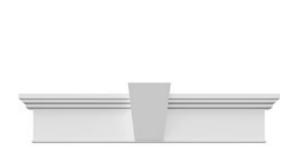

## **DESCRIPTION**

Keystone adds 0 1/4"H to the crosshead height for an overall height of 7 1/2"H

Remodelers, builders, and homeowners looking to enhance their next project by adding more curb appeal to the exterior of a home should consider crossheads. Crossheads are large casings that are typically placed at the top of a window, doorway or large entryway. Made of lightweight, yet durable high-density polyurethane, crossheads are easy for anyone to install. Feel free to choose from an amazing selection of sizes and style that will suit your project needs.