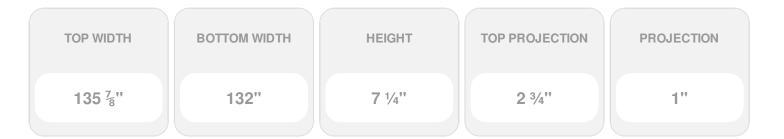

Item #: CRH07X132 List Price: \$154.60 **\$112.03** (EACH) Save \$42.57 (27%)

Usually ships in 3-5 business days