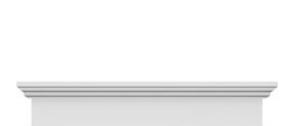

## **DESCRIPTION**

Remodelers, builders, and homeowners looking to enhance their next project by adding more curb appeal to the exterior of a home should consider crossheads. Crossheads are large casings that are typically placed at the top of a window, doorway or large entryway. Made of lightweight, yet durable high-density polyurethane, crossheads are easy for anyone to install. Feel free to choose from an amazing selection of sizes and style that will suit your project needs.