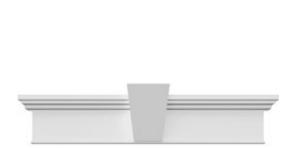

## **DESCRIPTION**

Keystone adds 0 1/4"H to the crosshead height for an overall height of 7 1/2"H

Remodelers, builders, and homeowners looking to enhance their next project by adding more curb appeal to the exterior of a home should consider crossheads. Crossheads are large casings that are typically placed at the top of a window, doorway or large entryway. Made of lightweight, yet durable high-density polyurethane, crossheads are easy for anyone to install. Feel free to choose from an amazing selection of sizes and style that will suit your project needs.