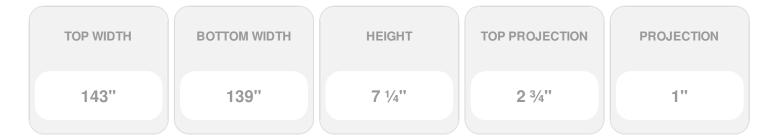

## **DESCRIPTION**

Keystone adds 0 1/4"H to the crosshead height for an overall height of 7 1/2"H

Remodelers, builders, and homeowners looking to enhance their next project by adding more curb appeal to the exterior of a home should consider crossheads. Crossheads are large casings that are typically placed at the top of a window, doorway or large entryway. Made of lightweight, yet durable high-density polyurethane, crossheads are easy for anyone to install. Feel free to choose from an amazing selection of sizes and style that will suit your project needs.