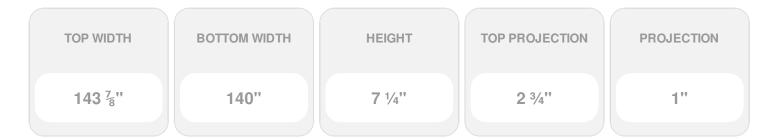

## **DESCRIPTION**

Remodelers, builders, and homeowners looking to enhance their next project by adding more curb appeal to the exterior of a home should consider crossheads. Crossheads are large casings that are typically placed at the top of a window, doorway or large entryway. Made of lightweight, yet durable high-density polyurethane, crossheads are easy for anyone to install. Feel free to choose from an amazing selection of sizes and style that will suit your project needs.