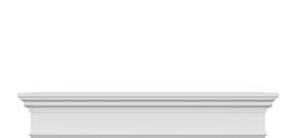

## **DESCRIPTION**

Remodelers, builders, and homeowners looking to enhance their next project by adding more curb appeal to the exterior of a home should consider crossheads. Crossheads are large casings that are typically placed at the top of a window, doorway or large entryway. Made of lightweight, yet durable high-density polyurethane, crossheads are easy for anyone to install. Feel free to choose from an amazing selection of sizes and style that will suit your project needs.