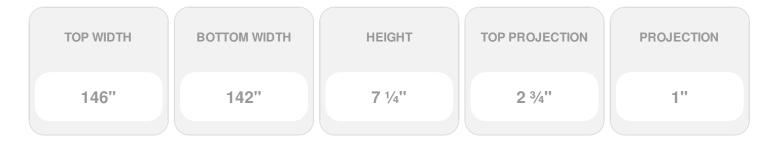

## **DESCRIPTION**

Keystone adds 0 1/4"H to the crosshead height for an overall height of 7 1/2"H

Remodelers, builders, and homeowners looking to enhance their next project by adding more curb appeal to the exterior of a home should consider crossheads. Crossheads are large casings that are typically placed at the top of a window, doorway or large entryway. Made of lightweight, yet durable high-density polyurethane, crossheads are easy for anyone to install. Feel free to choose from an amazing selection of sizes and style that will suit your project needs.