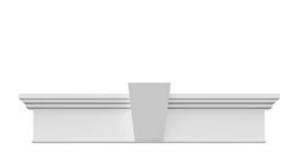

## **DESCRIPTION**

Keystone adds 0 1/4"H to the crosshead height for an overall height of 7 1/2"H

Remodelers, builders, and homeowners looking to enhance their next project by adding more curb appeal to the exterior of a home should consider crossheads. Crossheads are large casings that are typically placed at the top of a window, doorway or large entryway. Made of lightweight, yet durable high-density polyurethane, crossheads are easy for anyone to install. Feel free to choose from an amazing selection of sizes and style that will suit your project needs.