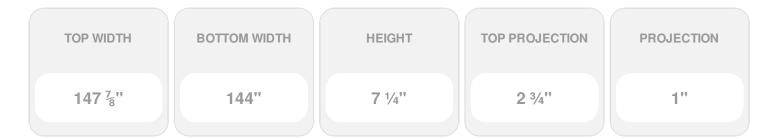

## **DESCRIPTION**

Remodelers, builders, and homeowners looking to enhance their next project by adding more curb appeal to the exterior of a home should consider crossheads. Crossheads are large casings that are typically placed at the top of a window, doorway or large entryway. Made of lightweight, yet durable high-density polyurethane, crossheads are easy for anyone to install. Feel free to choose from an amazing selection of sizes and style that will suit your project needs.