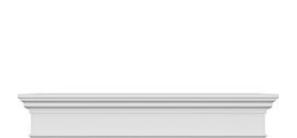

## **DESCRIPTION**

Remodelers, builders, and homeowners looking to enhance their next project by adding more curb appeal to the exterior of a home should consider crossheads. Crossheads are large casings that are typically placed at the top of a window, doorway or large entryway. Made of lightweight, yet durable high-density polyurethane, crossheads are easy for anyone to install. Feel free to choose from an amazing selection of sizes and style that will suit your project needs.