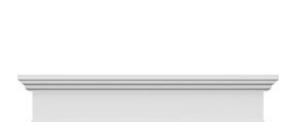

## **DESCRIPTION**

Remodelers, builders, and homeowners looking to enhance their next project by adding more curb appeal to the exterior of a home should consider crossheads. Crossheads are large casings that are typically placed at the top of a window, doorway or large entryway. Made of lightweight, yet durable high-density polyurethane, crossheads are easy for anyone to install. Feel free to choose from an amazing selection of sizes and style that will suit your project needs.