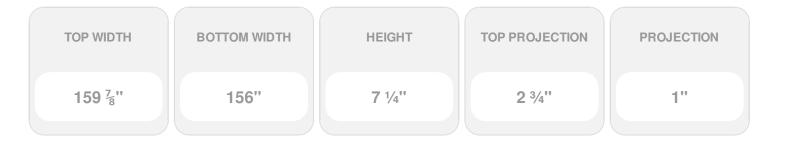

## **DESCRIPTION**

Keystone adds 0 3/4"H to the crosshead height for an overall height of 8"H

Remodelers, builders, and homeowners looking to enhance their next project by adding more curb appeal to the exterior of a home should consider crossheads. Crossheads are large casings that are typically placed at the top of a window, doorway or large entryway. Made of lightweight, yet durable high-density polyurethane, crossheads are easy for anyone to install. Feel free to choose from an amazing selection of sizes and style that will suit your project needs.