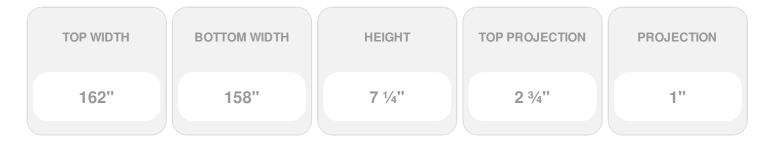

## **DESCRIPTION**

Remodelers, builders, and homeowners looking to enhance their next project by adding more curb appeal to the exterior of a home should consider crossheads. Crossheads are large casings that are typically placed at the top of a window, doorway or large entryway. Made of lightweight, yet durable high-density polyurethane, crossheads are easy for anyone to install. Feel free to choose from an amazing selection of sizes and style that will suit your project needs.