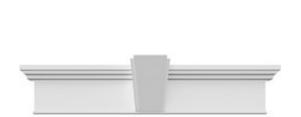

## **DESCRIPTION**

Remodelers, builders, and homeowners looking to enhance their next project by adding more curb appeal to the exterior of a home should consider crossheads. Crossheads are large casings that are typically placed at the top of a window, doorway or large entryway. Made of lightweight, yet durable high-density polyurethane, crossheads are easy for anyone to install. Feel free to choose from an amazing selection of sizes and style that will suit your project needs.