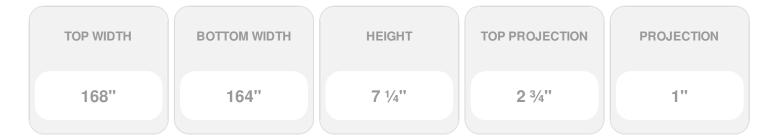

## **DESCRIPTION**

Remodelers, builders, and homeowners looking to enhance their next project by adding more curb appeal to the exterior of a home should consider crossheads. Crossheads are large casings that are typically placed at the top of a window, doorway or large entryway. Made of lightweight, yet durable high-density polyurethane, crossheads are easy for anyone to install. Feel free to choose from an amazing selection of sizes and style that will suit your project needs.