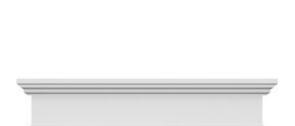

## **DESCRIPTION**

Remodelers, builders, and homeowners looking to enhance their next project by adding more curb appeal to the exterior of a home should consider crossheads. Crossheads are large casings that are typically placed at the top of a window, doorway or large entryway. Made of lightweight, yet durable high-density polyurethane, crossheads are easy for anyone to install. Feel free to choose from an amazing selection of sizes and style that will suit your project needs.