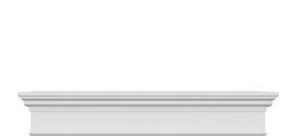

- Comes factory primed and ready to paint
- Easily install it with fully bonded adhesive or nails
- Perfect for exterior and interior applications
- Composed of high-density polyurethane, making it a durable yet lightweight product
- Impervious to natural elements
- Customize with keystones, pilasters and pediments for an extraordinary look
- This product qualifies for our Lowest Price Guarantee
- Order now and get our 30 day Price Protection

Item #: CRH07X165 List Price: \$189.45 **\$137.28** (EACH) Save \$52.17 (27%)

Usually ships in 3-5 business days

## **DESCRIPTION**

Remodelers, builders, and homeowners looking to enhance their next project by adding more curb appeal to the exterior of a home should consider crossheads. Crossheads are large casings that are typically placed at the top of a window, doorway or large entryway. Made of lightweight, yet durable high-density polyurethane, crossheads are easy for anyone to install. Feel free to choose from an amazing selection of sizes and style that will suit your project needs.