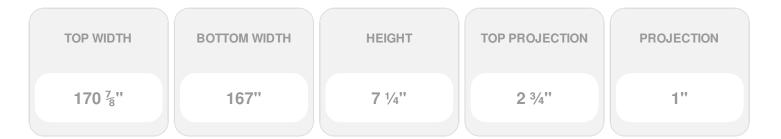

Item #: CRH07X167 List Price: \$191.56 **\$138.81** (EACH) Save \$52.75 (27%)

Usually ships in 3-5 business days