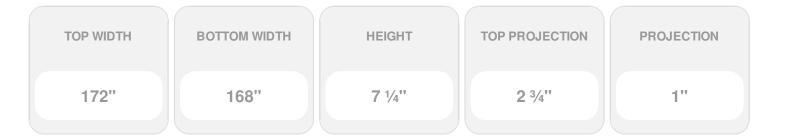

## **DESCRIPTION**

Keystone adds 0 1/4"H to the crosshead height for an overall height of 7 1/2"H

Remodelers, builders, and homeowners looking to enhance their next project by adding more curb appeal to the exterior of a home should consider crossheads. Crossheads are large casings that are typically placed at the top of a window, doorway or large entryway. Made of lightweight, yet durable high-density polyurethane, crossheads are easy for anyone to install. Feel free to choose from an amazing selection of sizes and style that will suit your project needs.