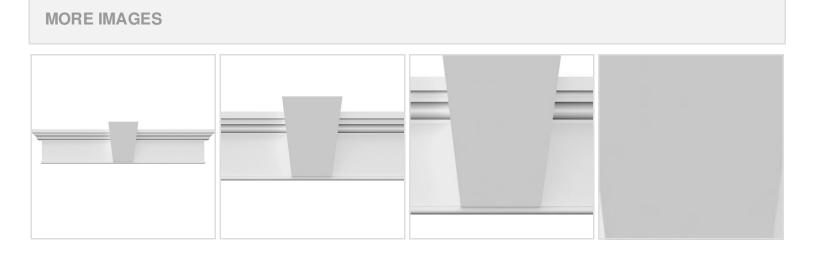

## **DESCRIPTION**

Keystone adds 0 1/4"H to the crosshead height for an overall height of 7 1/2"H

Remodelers, builders, and homeowners looking to enhance their next project by adding more curb appeal to the exterior of a home should consider crossheads. Crossheads are large casings that are typically placed at the top of a window, doorway or large entryway. Made of lightweight, yet durable high-density polyurethane, crossheads are easy for anyone to install. Feel free to choose from an amazing selection of sizes and style that will suit your project needs.