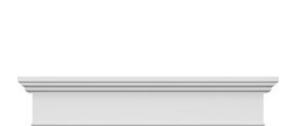

- Comes factory primed and ready to paint
- Easily install it with fully bonded adhesive or nails
- Perfect for exterior and interior applications
- Composed of high-density polyurethane, making it a durable yet lightweight product
- Impervious to natural elements
- Customize with keystones, pilasters and pediments for an extraordinary look
- This product qualifies for our Lowest Price Guarantee
- Order now and get our 30 day Price Protection

Item #: CRH07X170BT List Price: \$194.72 **\$141.10** (EACH) Save \$53.62 (27%)

Usually ships in 3-5 business days

## **DESCRIPTION**

Remodelers, builders, and homeowners looking to enhance their next project by adding more curb appeal to the exterior of a home should consider crossheads. Crossheads are large casings that are typically placed at the top of a window, doorway or large entryway. Made of lightweight, yet durable high-density polyurethane, crossheads are easy for anyone to install. Feel free to choose from an amazing selection of sizes and style that will suit your project needs.