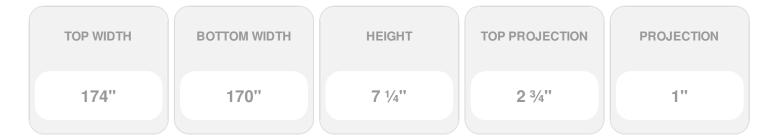

Item #: CRH07X170BT List Price: \$194.72 **\$141.10** (EACH) Save \$53.62 (27%)

Usually ships in 3-5 business days