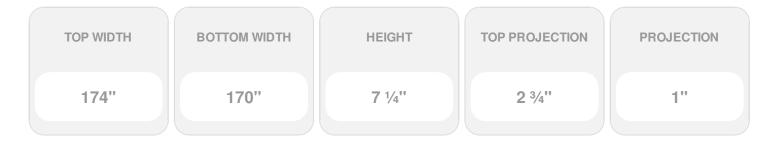

## **DESCRIPTION**

Keystone adds 0 1/4"H to the crosshead height for an overall height of 7 1/2"H

Remodelers, builders, and homeowners looking to enhance their next project by adding more curb appeal to the exterior of a home should consider crossheads. Crossheads are large casings that are typically placed at the top of a window, doorway or large entryway. Made of lightweight, yet durable high-density polyurethane, crossheads are easy for anyone to install. Feel free to choose from an amazing selection of sizes and style that will suit your project needs.