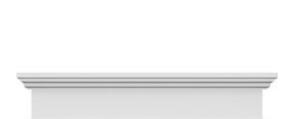

## **DESCRIPTION**

Remodelers, builders, and homeowners looking to enhance their next project by adding more curb appeal to the exterior of a home should consider crossheads. Crossheads are large casings that are typically placed at the top of a window, doorway or large entryway. Made of lightweight, yet durable high-density polyurethane, crossheads are easy for anyone to install. Feel free to choose from an amazing selection of sizes and style that will suit your project needs.