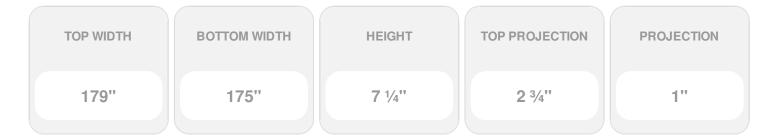

## **DESCRIPTION**

Keystone adds 0 1/4"H to the crosshead height for an overall height of 7 1/2"H

Remodelers, builders, and homeowners looking to enhance their next project by adding more curb appeal to the exterior of a home should consider crossheads. Crossheads are large casings that are typically placed at the top of a window, doorway or large entryway. Made of lightweight, yet durable high-density polyurethane, crossheads are easy for anyone to install. Feel free to choose from an amazing selection of sizes and style that will suit your project needs.