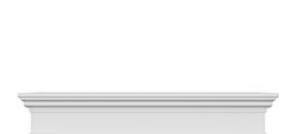

- Comes factory primed and ready to paint
- Easily install it with fully bonded adhesive or nails
- Perfect for exterior and interior applications
- Composed of high-density polyurethane, making it a durable yet lightweight product
- Impervious to natural elements
- Customize with keystones, pilasters and pediments for an extraordinary look
- This product qualifies for our Lowest Price Guarantee
- Order now and get our 30 day Price Protection

## **DESCRIPTION**

Remodelers, builders, and homeowners looking to enhance their next project by adding more curb appeal to the exterior of a home should consider crossheads. Crossheads are large casings that are typically placed at the top of a window, doorway or large entryway. Made of lightweight, yet durable high-density polyurethane, crossheads are easy for anyone to install. Feel free to choose from an amazing selection of sizes and style that will suit your project needs.