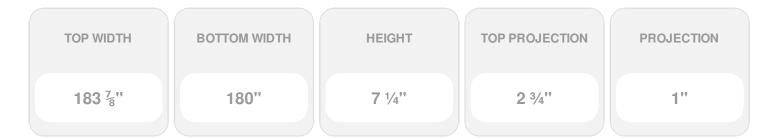

- Comes factory primed and ready to paint
- Easily install it with fully bonded adhesive or nails
- Perfect for exterior and interior applications
- Composed of high-density polyurethane, making it a durable yet lightweight product
- Impervious to natural elements
- Customize with keystones, pilasters and pediments for an extraordinary look
- This product qualifies for our Lowest Price Guarantee
- Order now and get our 30 day Price Protection

## **DESCRIPTION**

Remodelers, builders, and homeowners looking to enhance their next project by adding more curb appeal to the exterior of a home should consider crossheads. Crossheads are large casings that are typically placed at the top of a window, doorway or large entryway. Made of lightweight, yet durable high-density polyurethane, crossheads are easy for anyone to install. Feel free to choose from an amazing selection of sizes and style that will suit your project needs.