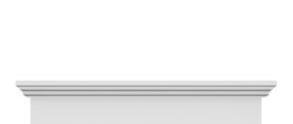

## **DESCRIPTION**

Remodelers, builders, and homeowners looking to enhance their next project by adding more curb appeal to the exterior of a home should consider crossheads. Crossheads are large casings that are typically placed at the top of a window, doorway or large entryway. Made of lightweight, yet durable high-density polyurethane, crossheads are easy for anyone to install. Feel free to choose from an amazing selection of sizes and style that will suit your project needs.