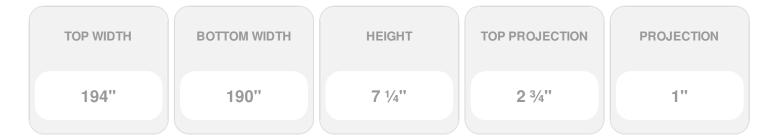

## **DESCRIPTION**

Remodelers, builders, and homeowners looking to enhance their next project by adding more curb appeal to the exterior of a home should consider crossheads. Crossheads are large casings that are typically placed at the top of a window, doorway or large entryway. Made of lightweight, yet durable high-density polyurethane, crossheads are easy for anyone to install. Feel free to choose from an amazing selection of sizes and style that will suit your project needs.