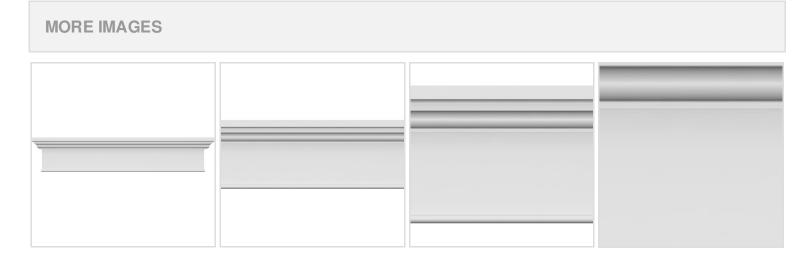

## **DESCRIPTION**

Remodelers, builders, and homeowners looking to enhance their next project by adding more curb appeal to the exterior of a home should consider crossheads. Crossheads are large casings that are typically placed at the top of a window, doorway or large entryway. Made of lightweight, yet durable high-density polyurethane, crossheads are easy for anyone to install. Feel free to choose from an amazing selection of sizes and style that will suit your project needs.