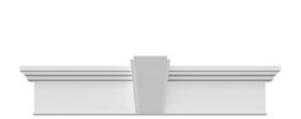

## **DESCRIPTION**

Remodelers, builders, and homeowners looking to enhance their next project by adding more curb appeal to the exterior of a home should consider crossheads. Crossheads are large casings that are typically placed at the top of a window, doorway or large entryway. Made of lightweight, yet durable high-density polyurethane, crossheads are easy for anyone to install. Feel free to choose from an amazing selection of sizes and style that will suit your project needs.