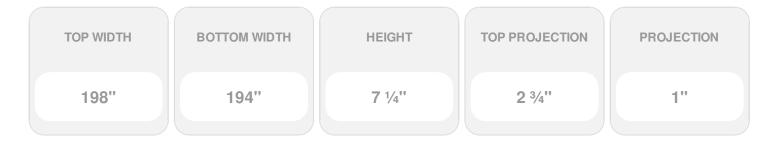

## **DESCRIPTION**

Remodelers, builders, and homeowners looking to enhance their next project by adding more curb appeal to the exterior of a home should consider crossheads. Crossheads are large casings that are typically placed at the top of a window, doorway or large entryway. Made of lightweight, yet durable high-density polyurethane, crossheads are easy for anyone to install. Feel free to choose from an amazing selection of sizes and style that will suit your project needs.