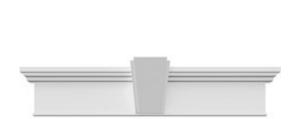

Comes factory primed and ready for your paint or stain

- Easily install it with fully bonded adhesive or nails
- Perfect for exterior and interior applications
- Composed of high-density polyurethane, making it a durable yet lightweight product
- Impervious to natural elements
- Customize with keystones, pilasters and pediments for an extraordinary look
- This product qualifies for our Lowest Price Guarantee
- Order now and get our 30 day Price Protection

Item #: CRH07X196BTKA List Price: \$250.83 **\$181.76** (EACH) Save \$69.07 (27%)

Usually ships in 6-8 weeks

| TOP WIDTH | BOTTOM WIDTH | HEIGHT | TOP PROJECTION | PROJECTION |
|-----------|--------------|--------|----------------|------------|
| 200"      | 196"         | 7 1/4" | 2 3/4"         | 1"         |

## **DESCRIPTION**

Remodelers, builders, and homeowners looking to enhance their next project by adding more curb appeal to the exterior of a home should consider crossheads. Crossheads are large casings that are typically placed at the top of a window, doorway or large entryway. Made of lightweight, yet durable high-density polyurethane, crossheads are easy for anyone to install. Feel free to choose from an amazing selection of sizes and style that will suit your project needs.