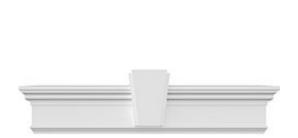

## **DESCRIPTION**

Keystone adds 0 3/4"H to the crosshead height for an overall height of 8"H

Remodelers, builders, and homeowners looking to enhance their next project by adding more curb appeal to the exterior of a home should consider crossheads. Crossheads are large casings that are typically placed at the top of a window, doorway or large entryway. Made of lightweight, yet durable high-density polyurethane, crossheads are easy for anyone to install. Feel free to choose from an amazing selection of sizes and style that will suit your project needs.