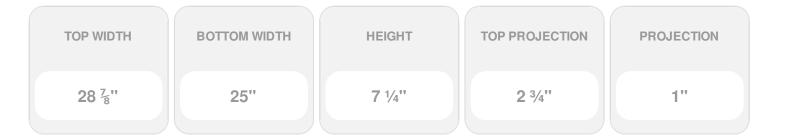

- Comes factory primed and ready to paint
- Easily install it with fully bonded adhesive or nails
- Perfect for exterior and interior applications
- Composed of high-density polyurethane, making it a durable yet lightweight product
- Impervious to natural elements
- Customize with keystones, pilasters and pediments for an extraordinary look
- This product qualifies for our Lowest Price Guarantee
- Order now and get our 30 day Price Protection

Item #: CRH07X25KA List Price: \$87.91 \$63.70 (EACH) Save \$24.21 (27%)

Usually ships in 3-5 business days





## **DESCRIPTION**

Keystone adds 0 3/4"H to the crosshead height for an overall height of 8"H

Remodelers, builders, and homeowners looking to enhance their next project by adding more curb appeal to the exterior of a home should consider crossheads. Crossheads are large casings that are typically placed at the top of a window, doorway or large entryway. Made of lightweight, yet durable high-density polyurethane, crossheads are easy for anyone to install. Feel free to choose from an amazing selection of sizes and style that will suit your project needs.

Order online at: https://www.architecturaldepot.com/CRH07X25KA.html

Date Printed: 04/19/2024 - 1:34 am