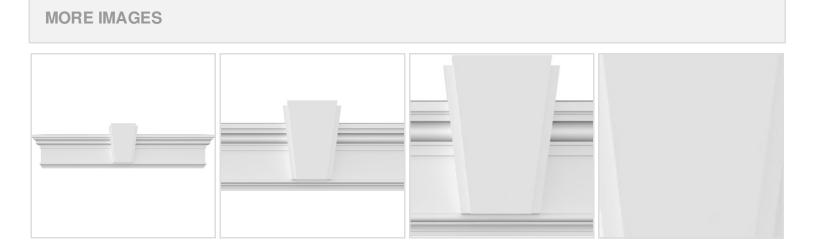

- Comes factory primed and ready to paint
- Easily install it with fully bonded adhesive or nails
- Perfect for exterior and interior applications
- Composed of high-density polyurethane, making it a durable yet lightweight product
- Impervious to natural elements
- Customize with keystones, pilasters and pediments for an extraordinary look
- This product qualifies for our Lowest Price Guarantee
- Order now and get our 30 day Price Protection

Item #: CRH07X25KA List Price: \$87.91 \$63.70 (EACH) Save \$24.21 (27%)

Usually ships in 3-5 business days





## **DESCRIPTION**

Keystone adds 0 3/4"H to the crosshead height for an overall height of 8"H

Remodelers, builders, and homeowners looking to enhance their next project by adding more curb appeal to the exterior of a home should consider crossheads. Crossheads are large casings that are typically placed at the top of a window, doorway or large entryway. Made of lightweight, yet durable high-density polyurethane, crossheads are easy for anyone to install. Feel free to choose from an amazing selection of sizes and style that will suit your project needs.

Order online at: https://www.architecturaldepot.com/CRH07X25KA.html

Date Printed: 04/19/2024 - 1:34 am