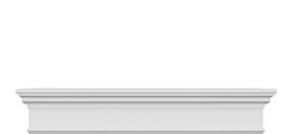

## **DESCRIPTION**

Remodelers, builders, and homeowners looking to enhance their next project by adding more curb appeal to the exterior of a home should consider crossheads. Crossheads are large casings that are typically placed at the top of a window, doorway or large entryway. Made of lightweight, yet durable high-density polyurethane, crossheads are easy for anyone to install. Feel free to choose from an amazing selection of sizes and style that will suit your project needs.